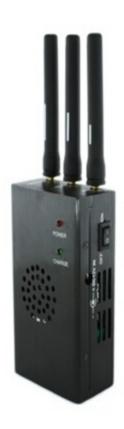

### Wireless Video and Wifi Jammer Portable - 20 Meters

### **Main Features:**

Devices Blocked: Wireless Video, WifiSignal Blocked: Wireless Video, Wifi

• Effective Coverage: 20 Metres