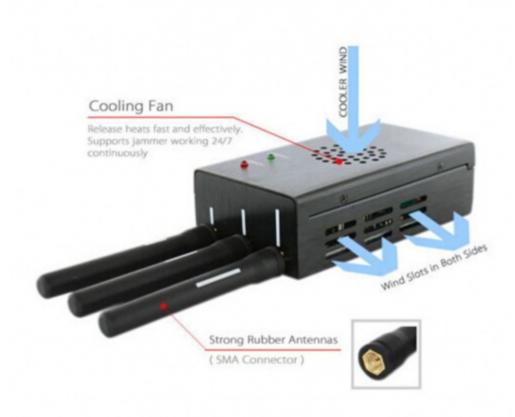

## **Technic Specifications:**

- Jamming frequencies:900M(895MHZ-1005MHZ) 1200M(1195MHZ-1305MHZ) 2400M(2395-2505MHZ)
- Output: Video1, Video2, Video3
- Available Video system: NTSC, PAL, SECAM, 802.11b/g
- Blocking Coverage:20 Meters Depending on signal strength and working environment
- Total outpit power: 900mW
- Power supply: AC110-240V
- Typical Battery Life: 2 Hours
- Battery: Built in Rechargeable Li-ion battery
- Weight: 300g
- Dimension: Antennas off L110 x W62 x H30 mm