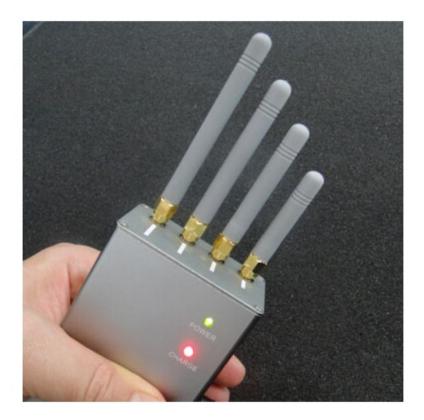

### **Images:**

### **Main Features:**

- Devices Blocked: Cellphone, GPS, Wifi
- Signal Blocked: 3G,GSM,CDMA,DCS,PHS,GPS,Wifi
- Effective Coverage: 20 Metres

- Blocking Coverage:20 Meters Depending on signal strength and working environment
- Total outpit power: 3Watt
- Power supply: AC110-240V 12V
- Antenna: 4x Omni-directional Antennas
- Operating Temperature: -10 to +50 Celsius
- Operating Humidity: 5% to 80%
- Typical Battery Life: 2 Hours
- Battery: Built in Rechargeable Li-ion battery