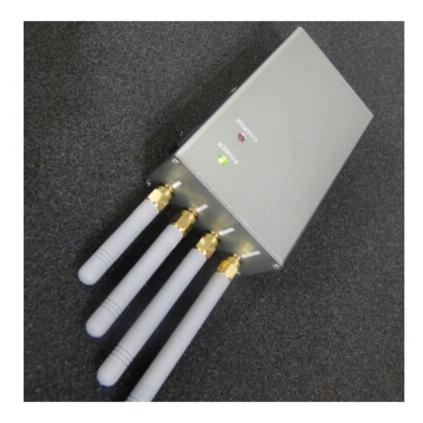

### **Images:**

### **Main Features:**

- Devices Blocked: Cellphone, GPS, Wifi
- Signal Blocked: 3G,GSM,CDMA,DCS,PHS,GPS,Wifi
- Effective Coverage: 20 Metres

- Blocking Coverage:20 Meters Depending on signal strength and working environment
- Total outpit power: 3Watt
- Power supply: AC110-240V 12V
- Antenna: 4x Omni-directional Antennas
- Operating Temperature: -10 to +50 Celsius
- Operating Humidity: 5% to 80%
- Typical Battery Life: 2 Hours
- Battery: Built in Rechargeable Li-ion battery